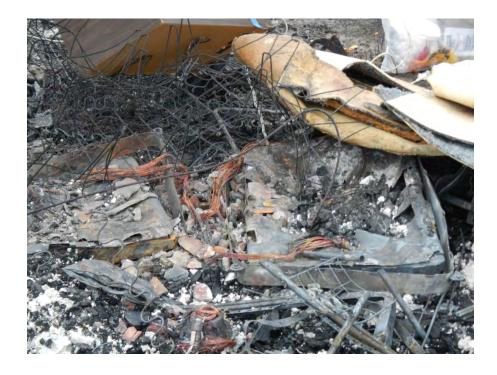

I observed the following points in regards to the site that appeared to serve as a burn site for waste items that had been open dumped (photos 01 - 14):

- The accumulation of waste was approximately twenty feet east to west and forty feet north to south and no more than four feet high at its highest point.
- The base layer of the site (photos 01, 06, 09) appeared to primarily consist of bare soil, scorched soil, ash and fines.
- General construction and/or demolition debris waste items (photos 01 -10, 13, 14), some of which appeared to be charred, were observed including drywall, dimensional lumber, plywood, panels, carpeting and a toilet.
- Covered electronic devices appeared to have been disposed at the site by open burning. Parts that appeared to be from covered electronic devices (photos 13, 14), such as copper wiring, speakers and housing units were observed. No less than one speaker unit, which did not appear to be burned, was also appeared to be disposed at the site (photo 02 & others).
- Automotive parts (photos 02, 03, 05, 10, 13, 14) appeared to be disposed and burned at the site. Waste items observed included metal pipes, metal wiring of the type used in automotive upholstery and various metal parts that appeared to be from automobiles.
- Household furnishings, which appeared to be disposed at the accumulation included broken mirrors (photos left side of 03, 12), a file cabinet (photo 07), a microwave oven (background of photo 07), a window air conditioner unit (background of photo 07), a vacuum cleaner (photo 02), wire units that appeared to be from box springs (photos 03, 13, 14), a wood slat unit that appeared to be a piece of a crib (photo 04), and a mattress (photo 07).
- A Federal Express shipping label (photos 07, 11) to an address in Shelbyville, Illinois was on a box inside of a clear plastic bag that contained other waste items.

Site: 1150305018 County: Macon Site Name: Maroa Twp/Hassler Date: Dec. 16, 2016 Time: 2:47 - 3:02 p.m. Photographer: Laurie Rasmus Photograph: 13 Direction of subject: WNW Comments:

Site: 1150305018 County: Macon Site Name: Maroa Twp/Hassler Date: Dec. 16, 2016 Time: 2:47 - 3:02 p.m. Photographer: Laurie Rasmus Photograph: 14 Direction of subject: WNW Comments: Zoomed in on area in center of frame of photo 13