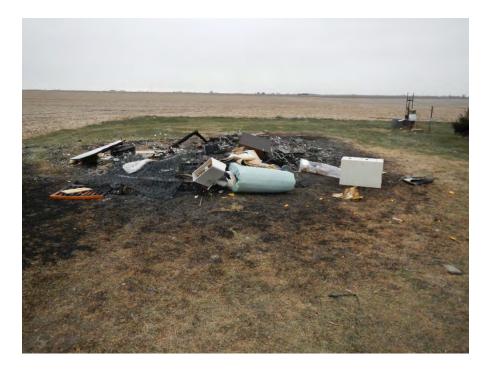

I observed the following points in regards to the site that appeared to serve as a burn site for waste items that had been open dumped (photos 01 - 14):

- The accumulation of waste was approximately twenty feet east to west and forty feet north to south and no more than four feet high at its highest point.
- The base layer of the site (photos 01, 06, 09) appeared to primarily consist of bare soil, scorched soil, ash and fines.
- General construction and/or demolition debris waste items (photos 01 -10, 13, 14), some of which appeared to be charred, were observed including drywall, dimensional lumber, plywood, panels, carpeting and a toilet.
- Covered electronic devices appeared to have been disposed at the site by open burning. Parts that appeared to be from covered electronic devices (photos 13, 14), such as copper wiring, speakers and housing units were observed. No less than one speaker unit, which did not appear to be burned, was also appeared to be disposed at the site (photo 02 & others).
- Automotive parts (photos 02, 03, 05, 10, 13, 14) appeared to be disposed and burned at the site. Waste items observed included metal pipes, metal wiring of the type used in automotive upholstery and various metal parts that appeared to be from automobiles.
- Household furnishings, which appeared to be disposed at the accumulation included broken mirrors (photos left side of 03, 12), a file cabinet (photo 07), a microwave oven (background of photo 07), a window air conditioner unit (background of photo 07), a vacuum cleaner (photo 02), wire units that appeared to be from box springs (photos 03, 13, 14), a wood slat unit that appeared to be a piece of a crib (photo 04), and a mattress (photo 07).
- A Federal Express shipping label (photos 07, 11) to an address in Shelbyville, Illinois was on a box inside of a clear plastic bag that contained other waste items.

Site: 1150305018 County: Macon Site Name: Maroa Twp/Hassler Date: Dec. 16, 2016 Time: 2:47 - 3:02 p.m. Photographer: Laurie Rasmus Photograph: 06 Direction of subject: S Comments:

Site: 1150305018 County: Macon Site Name: Maroa Twp/Hassler Date: Dec. 16, 2016 Time: 2:47 - 3:02 p.m. Photographer: Laurie Rasmus Photograph: 07 Direction of subject: E Comments:

Site: 1150305018 County: Macon Site Name: Maroa Twp/Hassler Date: Dec. 16, 2016 Time: 2:47 - 3:02 p.m. Photographer: Laurie Rasmus Photograph: 08 Direction of subject: SE Comments:

Site: 1150305018 County: Macon Site Name: Maroa Twp/Hassler Date: Dec. 16, 2016 Time: 2:47 - 3:02 p.m. Photographer: Laurie Rasmus Photograph: 09 Direction of subject: NE Comments: