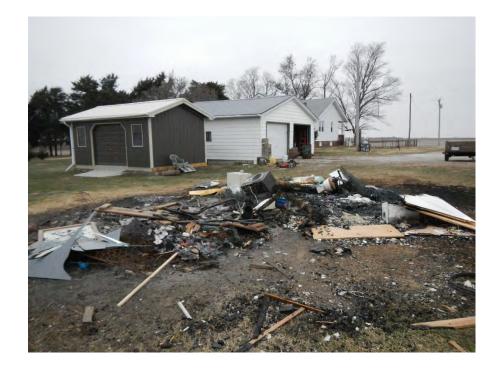

#### **Inspection Findings**

As I drove onto the property's driveway, I observed an accumulation of waste that appeared to be open dumped on an area used for burning waste. I also observed a man walking into the white garage on the property. After exiting my vehicle, I walked toward the garage and met with the man near the entrance of the garage. I introduced myself and explained that my visit was in response to a MCSO report of open dumping at the property. In response to my questions, the man told me his name was Scott Hassler, father of Dustin Hassler, and that he was the owner of the property. Also in response to my questions, Scott Hassler said that he was told by a deputy that his son was tied to the investigation regarding open dumping on Grand Avenue (LPC 1150210002) but that he did not know anything further about the Grand Avenue site or where the waste items in the accumulation on his property had originated. I explained that it was expected that the site be cleaned-up and the waste properly disposed. Scott Hassler said that he intended to clean-up the area and properly dispose of the waste. I asked Mr. Hassler to keep any receipts for costs that may be incurred for submittal to my office. I then explained that I intended to inspect the site. After concluding our conversation, I walked to the site and Mr. Hassler went into the garage and was seen driving from the property a few minutes later.

I observed the following points in regards to the site that appeared to serve as a burn site for waste items that had been open dumped (photos 01 - 14):

- The accumulation of waste was approximately twenty feet east to west and forty feet north to south and no more than four feet high at its highest point.
- The base layer of the site (photos 01, 06, 09) appeared to primarily consist of bare soil, scorched soil, ash and fines.
- General construction and/or demolition debris waste items (photos 01 -10, 13, 14), some of which appeared to be charred, were observed including drywall, dimensional lumber, plywood, panels, carpeting and a toilet.
- Covered electronic devices appeared to have been disposed at the site by open burning. Parts that appeared to be from covered electronic devices (photos 13, 14), such as copper wiring, speakers and housing units were observed. No less than one speaker unit, which did not appear to be burned, was also appeared to be disposed at the site (photo 02 & others).
- Automotive parts (photos 02, 03, 05, 10, 13, 14) appeared to be disposed and burned at the site. Waste items observed included metal pipes, metal wiring of the type used in automotive upholstery and various metal parts that appeared to be from automobiles.
- Household furnishings, which appeared to be disposed at the accumulation included broken mirrors (photos left side of 03, 12), a file cabinet (photo 07), a microwave oven (background of photo 07), a window air conditioner unit (background of photo 07), a vacuum cleaner (photo 02), wire units that appeared to be from box springs (photos 03, 13, 14), a wood slat unit that appeared to be a piece of a crib (photo 04), and a mattress (photo 07).
- A Federal Express shipping label (photos 07, 11) to an address in Shelbyville, Illinois was on a box inside of a clear plastic bag that contained other waste items.