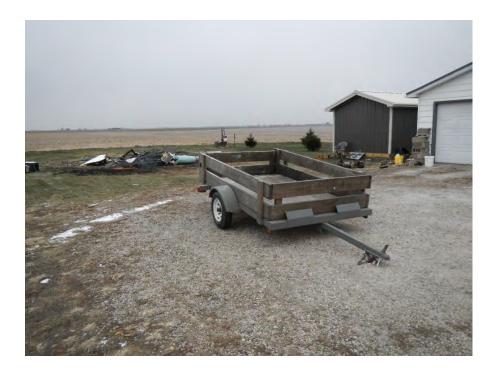

At the south end of the driveway, a trailer was parked (photos 15, 16). Particles, which appeared to be from construction and demolition debris, were in the back of the trailer.

Following my observations, I concluded the inspection and drove from the property.

## **Inspection Photographs**

Site: 1150305018 County: Macon Site Name: Maroa Twp/Hassler Date: Dec. 16, 2016 Time: 2:47 - 3:02 p.m. Photographer: Laurie Rasmus Photograph: 15 Direction of subject: SSW Comments: