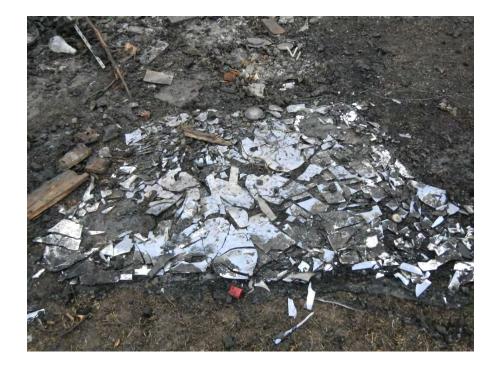

I observed the following points in regards to the site that appeared to serve as a burn site for waste items that had been open dumped (photos 01 - 14):

- The accumulation of waste was approximately twenty feet east to west and forty feet north to south and no more than four feet high at its highest point.
- The base layer of the site (photos 01, 06, 09) appeared to primarily consist of bare soil, scorched soil, ash and fines.
- General construction and/or demolition debris waste items (photos 01 -10, 13, 14), some of which appeared to be charred, were observed including drywall, dimensional lumber, plywood, panels, carpeting and a toilet.
- Covered electronic devices appeared to have been disposed at the site by open burning. Parts that appeared to be from covered electronic devices (photos 13, 14), such as copper wiring, speakers and housing units were observed. No less than one speaker unit, which did not appear to be burned, was also appeared to be disposed at the site (photo 02 & others).
- Automotive parts (photos 02, 03, 05, 10, 13, 14) appeared to be disposed and burned at the site. Waste items observed included metal pipes, metal wiring of the type used in automotive upholstery and various metal parts that appeared to be from automobiles.
- Household furnishings, which appeared to be disposed at the accumulation included broken mirrors (photos left side of 03, 12), a file cabinet (photo 07), a microwave oven (background of photo 07), a window air conditioner unit (background of photo 07), a vacuum cleaner (photo 02), wire units that appeared to be from box springs (photos 03, 13, 14), a wood slat unit that appeared to be a piece of a crib (photo 04), and a mattress (photo 07).
- A Federal Express shipping label (photos 07, 11) to an address in Shelbyville, Illinois was on a box inside of a clear plastic bag that contained other waste items.

Site: 1150305018 County: Macon Site Name: Maroa Twp/Hassler Date: Dec. 16, 2016 Time: 2:47 - 3:02 p.m. Photographer: Laurie Rasmus Photograph: 12 Direction of subject: NE Comments: Close-up of area in bottom of frame of photo 08