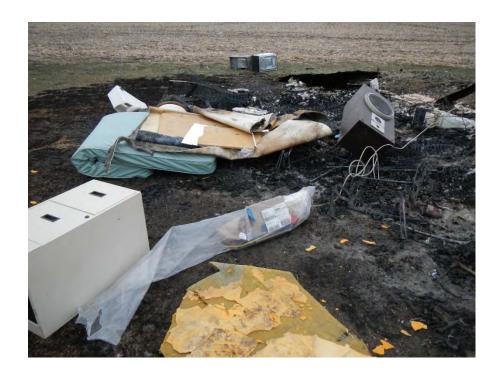

I observed the following points in regards to the site that appeared to serve as a burn site for waste items that had been open dumped (photos 01 - 14):

- The accumulation of waste was approximately twenty feet east to west and forty feet north to south and no more than four feet high at its highest point.
- The base layer of the site (photos 01, 06, 09) appeared to primarily consist of bare soil, scorched soil, ash and fines.
- General construction and/or demolition debris waste items (photos 01 -10, 13, 14), some of which appeared to be charred, were observed including drywall, dimensional lumber, plywood, panels, carpeting and a toilet.
- Covered electronic devices appeared to have been disposed at the site by open burning. Parts that appeared to be from covered electronic devices (photos 13, 14), such as copper wiring, speakers and housing units were observed. No less than one speaker unit, which did not appear to be burned, was also appeared to be disposed at the site (photo 02 & others).
- Automotive parts (photos 02, 03, 05, 10, 13, 14) appeared to be disposed and burned at the site. Waste items observed included metal pipes, metal wiring of the type used in automotive upholstery and various metal parts that appeared to be from automobiles.
- Household furnishings, which appeared to be disposed at the accumulation included broken mirrors (photos left side of 03, 12), a file cabinet (photo 07), a microwave oven (background of photo 07), a window air conditioner unit (background of photo 07), a vacuum cleaner (photo 02), wire units that appeared to be from box springs (photos 03, 13, 14), a wood slat unit that appeared to be a piece of a crib (photo 04), and a mattress (photo 07).
- A Federal Express shipping label (photos 07, 11) to an address in Shelbyville, Illinois was on a box inside of a clear plastic bag that contained other waste items.

Site: 1150305018 County: Macon Site Name: Maroa Twp/Hassler Date: Dec. 16, 2016 Time: 2:47 - 3:02 p.m. Photographer: Laurie Rasmus Photograph: 06 Direction of subject: S Comments:

Site: 1150305018 County: Macon Site Name: Maroa Twp/Hassler Date: Dec. 16, 2016 Time: 2:47 - 3:02 p.m. Photographer: Laurie Rasmus Photograph: 07 Direction of subject: E Comments:

Site: 1150305018 County: Macon Site Name: Maroa Twp/Hassler Date: Dec. 16, 2016 Time: 2:47 - 3:02 p.m. Photographer: Laurie Rasmus Photograph: 08 Direction of subject: SE Comments:

Site: 1150305018 County: Macon Site Name: Maroa Twp/Hassler Date: Dec. 16, 2016 Time: 2:47 - 3:02 p.m. Photographer: Laurie Rasmus Photograph: 09 Direction of subject: NE Comments: