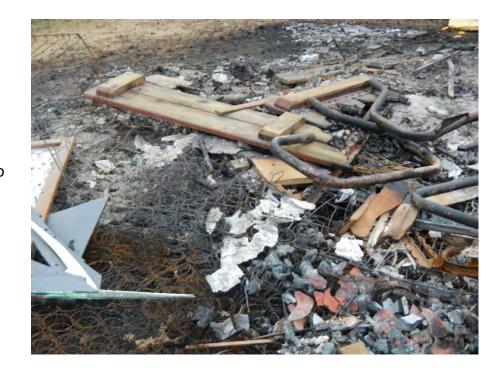

I observed the following points in regards to the site that appeared to serve as a burn site for waste items that had been open dumped (photos 01 - 14):

- The accumulation of waste was approximately twenty feet east to west and forty feet north to south and no more than four feet high at its highest point.
- The base layer of the site (photos 01, 06, 09) appeared to primarily consist of bare soil, scorched soil, ash and fines.
- General construction and/or demolition debris waste items (photos 01 -10, 13, 14), some of which appeared to be charred, were observed including drywall, dimensional lumber, plywood, panels, carpeting and a toilet.
- Covered electronic devices appeared to have been disposed at the site by open burning. Parts that appeared to be from covered electronic devices (photos 13, 14), such as copper wiring, speakers and housing units were observed. No less than one speaker unit, which did not appear to be burned, was also appeared to be disposed at the site (photo 02 & others).
- Automotive parts (photos 02, 03, 05, 10, 13, 14) appeared to be disposed and burned at the site. Waste items observed included metal pipes, metal wiring of the type used in automotive upholstery and various metal parts that appeared to be from automobiles.
- Household furnishings, which appeared to be disposed at the accumulation included broken mirrors (photos left side of 03, 12), a file cabinet (photo 07), a microwave oven (background of photo 07), a window air conditioner unit (background of photo 07), a vacuum cleaner (photo 02), wire units that appeared to be from box springs (photos 03, 13, 14), a wood slat unit that appeared to be a piece of a crib (photo 04), and a mattress (photo 07).
- A Federal Express shipping label (photos 07, 11) to an address in Shelbyville, Illinois was on a box inside of a clear plastic bag that contained other waste items.