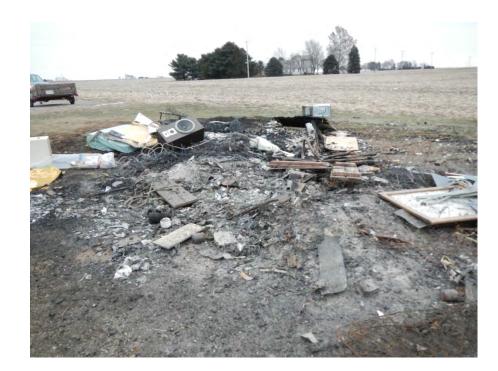

I observed the following points in regards to the site that appeared to serve as a burn site for waste items that had been open dumped (photos 01 - 14):

- The accumulation of waste was approximately twenty feet east to west and forty feet north to south and no more than four feet high at its highest point.
- The base layer of the site (photos 01, 06, 09) appeared to primarily consist of bare soil, scorched soil, ash and fines.
- General construction and/or demolition debris waste items (photos 01 -10, 13, 14), some of which appeared to be charred, were observed including drywall, dimensional lumber, plywood, panels, carpeting and a toilet.
- Covered electronic devices appeared to have been disposed at the site by open burning. Parts that appeared to be from covered electronic devices (photos 13, 14), such as copper wiring, speakers and housing units were observed. No less than one speaker unit, which did not appear to be burned, was also appeared to be disposed at the site (photo 02 & others).
- Automotive parts (photos 02, 03, 05, 10, 13, 14) appeared to be disposed and burned at the site. Waste items observed included metal pipes, metal wiring of the type used in automotive upholstery and various metal parts that appeared to be from automobiles.
- Household furnishings, which appeared to be disposed at the accumulation included broken mirrors (photos left side of 03, 12), a file cabinet (photo 07), a microwave oven (background of photo 07), a window air conditioner unit (background of photo 07), a vacuum cleaner (photo 02), wire units that appeared to be from box springs (photos 03, 13, 14), a wood slat unit that appeared to be a piece of a crib (photo 04), and a mattress (photo 07).
- A Federal Express shipping label (photos 07, 11) to an address in Shelbyville, Illinois was on a box inside of a clear plastic bag that contained other waste items.

Site: 1150305018 County: Macon Site Name: Maroa Twp/Hassler Date: Dec. 16, 2016 Time: 2:47 - 3:02 p.m. Photographer: Laurie Rasmus Photograph: 01 Direction of subject: NW Comments:

Site: 1150305018 County: Macon Site Name: Maroa Twp/Hassler Date: Dec. 16, 2016 Time: 2:47 - 3:02 p.m. Photographer: Laurie Rasmus Photograph: 02 Direction of subject: NW Comments: Zoomed in from same point of view as photo 01