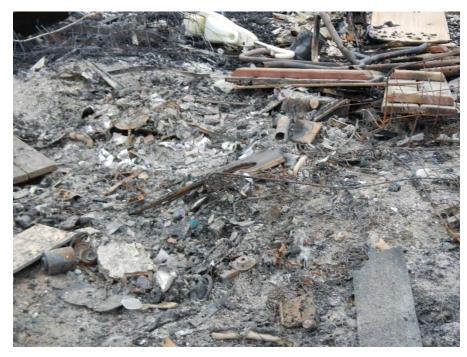

I observed the following points in regards to the site that appeared to serve as a burn site for waste items that had been open dumped (photos 01 - 14):

- The accumulation of waste was approximately twenty feet east to west and forty feet north to south and no more than four feet high at its highest point.
- The base layer of the site (photos 01, 06, 09) appeared to primarily consist of bare soil, scorched soil, ash and fines.
- General construction and/or demolition debris waste items (photos 01 -10, 13, 14), some of which appeared to be charred, were observed including drywall, dimensional lumber, plywood, panels, carpeting and a toilet.
- Covered electronic devices appeared to have been disposed at the site by open burning. Parts that appeared to be from covered electronic devices (photos 13, 14), such as copper wiring, speakers and housing units were observed. No less than one speaker unit, which did not appear to be burned, was also appeared to be disposed at the site (photo 02 & others).
- Automotive parts (photos 02, 03, 05, 10, 13, 14) appeared to be disposed and burned at the site. Waste items observed included metal pipes, metal wiring of the type used in automotive upholstery and various metal parts that appeared to be from automobiles.
- Household furnishings, which appeared to be disposed at the accumulation included broken mirrors (photos left side of 03, 12), a file cabinet (photo 07), a microwave oven (background of photo 07), a window air conditioner unit (background of photo 07), a vacuum cleaner (photo 02), wire units that appeared to be from box springs (photos 03, 13, 14), a wood slat unit that appeared to be a piece of a crib (photo 04), and a mattress (photo 07).
- A Federal Express shipping label (photos 07, 11) to an address in Shelbyville, Illinois was on a box inside of a clear plastic bag that contained other waste items.

Site: 1150305018 County: Macon Site Name: Maroa Twp/Hassler Date: Dec. 16, 2016 Time: 2:47 - 3:02 p.m. Photographer: Laurie Rasmus Photograph: 10 Direction of subject: NE Comments: Zoomed in from same point of view as photo 09