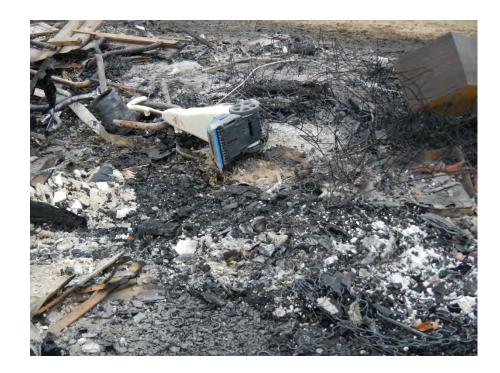

I observed the following points in regards to the site that appeared to serve as a burn site for waste items that had been open dumped (photos 01 - 14):

- The accumulation of waste was approximately twenty feet east to west and forty feet north to south and no more than four feet high at its highest point.
- The base layer of the site (photos 01, 06, 09) appeared to primarily consist of bare soil, scorched soil, ash and fines.
- General construction and/or demolition debris waste items (photos 01 -10, 13, 14), some of which appeared to be charred, were observed including drywall, dimensional lumber, plywood, panels, carpeting and a toilet.
- Covered electronic devices appeared to have been disposed at the site by open burning. Parts that appeared to be from covered electronic devices (photos 13, 14), such as copper wiring, speakers and housing units were observed. No less than one speaker unit, which did not appear to be burned, was also appeared to be disposed at the site (photo 02 & others).
- Automotive parts (photos 02, 03, 05, 10, 13, 14) appeared to be disposed and burned at the site. Waste items observed included metal pipes, metal wiring of the type used in automotive upholstery and various metal parts that appeared to be from automobiles.
- Household furnishings, which appeared to be disposed at the accumulation included broken mirrors (photos left side of 03, 12), a file cabinet (photo 07), a microwave oven (background of photo 07), a window air conditioner unit (background of photo 07), a vacuum cleaner (photo 02), wire units that appeared to be from box springs (photos 03, 13, 14), a wood slat unit that appeared to be a piece of a crib (photo 04), and a mattress (photo 07).
- A Federal Express shipping label (photos 07, 11) to an address in Shelbyville, Illinois was on a box inside of a clear plastic bag that contained other waste items.

Site: 1150305018 County: Macon Site Name: Maroa Twp/Hassler Date: Dec. 16, 2016 Time: 2:47 - 3:02 p.m. Photographer: Laurie Rasmus Photograph: 01 Direction of subject: NW Comments:

Site: 1150305018 County: Macon Site Name: Maroa Twp/Hassler Date: Dec. 16, 2016 Time: 2:47 - 3:02 p.m. Photographer: Laurie Rasmus Photograph: 02 Direction of subject: NW Comments: Zoomed in from same point of view as photo 01

Site: 1150305018 County: Macon Site Name: Maroa Twp/Hassler Date: Dec. 16, 2016 Time: 2:47 - 3:02 p.m. Photographer: Laurie Rasmus Photograph: 03 Direction of subject: WSW Comments: Panned left from photo 02