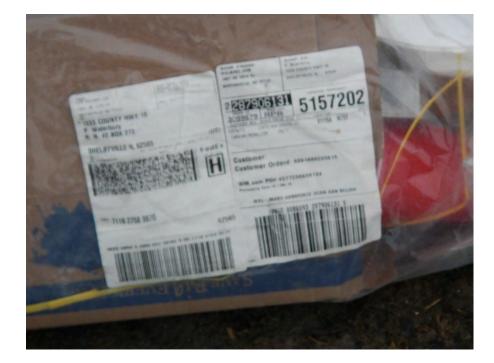

I observed the following points in regards to the site that appeared to serve as a burn site for waste items that had been open dumped (photos 01 - 14):

- The accumulation of waste was approximately twenty feet east to west and forty feet north to south and no more than four feet high at its highest point.
- The base layer of the site (photos 01, 06, 09) appeared to primarily consist of bare soil, scorched soil, ash and fines.
- General construction and/or demolition debris waste items (photos 01 -10, 13, 14), some of which appeared to be charred, were observed including drywall, dimensional lumber, plywood, panels, carpeting and a toilet.
- Covered electronic devices appeared to have been disposed at the site by open burning. Parts that appeared to be from covered electronic devices (photos 13, 14), such as copper wiring, speakers and housing units were observed. No less than one speaker unit, which did not appear to be burned, was also appeared to be disposed at the site (photo 02 & others).
- Automotive parts (photos 02, 03, 05, 10, 13, 14) appeared to be disposed and burned at the site. Waste items observed included metal pipes, metal wiring of the type used in automotive upholstery and various metal parts that appeared to be from automobiles.
- Household furnishings, which appeared to be disposed at the accumulation included broken mirrors (photos left side of 03, 12), a file cabinet (photo 07), a microwave oven (background of photo 07), a window air conditioner unit (background of photo 07), a vacuum cleaner (photo 02), wire units that appeared to be from box springs (photos 03, 13, 14), a wood slat unit that appeared to be a piece of a crib (photo 04), and a mattress (photo 07).
- A Federal Express shipping label (photos 07, 11) to an address in Shelbyville, Illinois was on a box inside of a clear plastic bag that contained other waste items.

Site: 1150305018 County: Macon Site Name: Maroa Twp/Hassler Date: Dec. 16, 2016 Time: 2:47 - 3:02 p.m. Photographer: Laurie Rasmus Photograph: 11 Direction of subject: NE Comments: Close-up of address label on packaging in photo 07