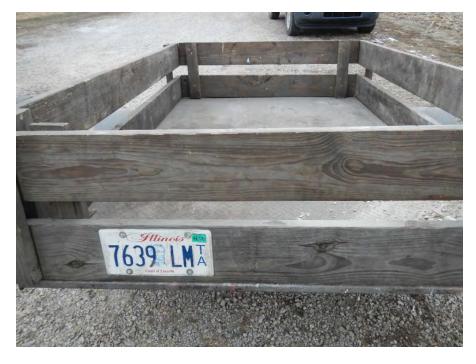

#### **Post-inspection Communication**

On December 27, 2016, I initiated a telephone call with Lt. Belcher of MCSO, inquiring about the license plate that was on the back of the trailer (photo 16). Lt. Belcher said that the plate was assigned to a 2003 Barron trailer owned by Richard Hassler of 2153 East Hampshire Road.

Site: 1150305018 County: Macon Site Name: Maroa Twp/Hassler Date: Dec. 16, 2016 Time: 2:47 - 3:02 p.m. Photographer: Laurie Rasmus Photograph: 16 Direction of subject: N Comments: Rear of trailer in photo 15