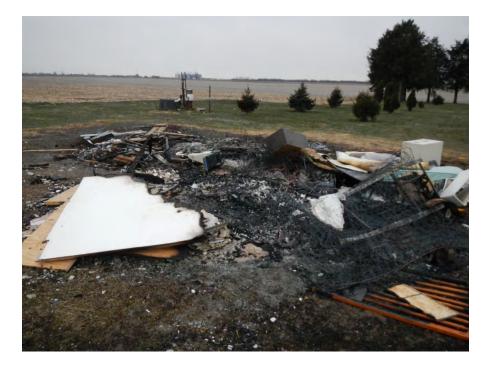

I observed the following points in regards to the site that appeared to serve as a burn site for waste items that had been open dumped (photos 01 - 14):

- The accumulation of waste was approximately twenty feet east to west and forty feet north to south and no more than four feet high at its highest point.
- The base layer of the site (photos 01, 06, 09) appeared to primarily consist of bare soil, scorched soil, ash and fines.
- General construction and/or demolition debris waste items (photos 01 -10, 13, 14), some of which appeared to be charred, were observed including drywall, dimensional lumber, plywood, panels, carpeting and a toilet.
- Covered electronic devices appeared to have been disposed at the site by open burning. Parts that appeared to be from covered electronic devices (photos 13, 14), such as copper wiring, speakers and housing units were observed. No less than one speaker unit, which did not appear to be burned, was also appeared to be disposed at the site (photo 02 & others).
- Automotive parts (photos 02, 03, 05, 10, 13, 14) appeared to be disposed and burned at the site. Waste items observed included metal pipes, metal wiring of the type used in automotive upholstery and various metal parts that appeared to be from automobiles.
- Household furnishings, which appeared to be disposed at the accumulation included broken mirrors (photos left side of 03, 12), a file cabinet (photo 07), a microwave oven (background of photo 07), a window air conditioner unit (background of photo 07), a vacuum cleaner (photo 02), wire units that appeared to be from box springs (photos 03, 13, 14), a wood slat unit that appeared to be a piece of a crib (photo 04), and a mattress (photo 07).
- A Federal Express shipping label (photos 07, 11) to an address in Shelbyville, Illinois was on a box inside of a clear plastic bag that contained other waste items.