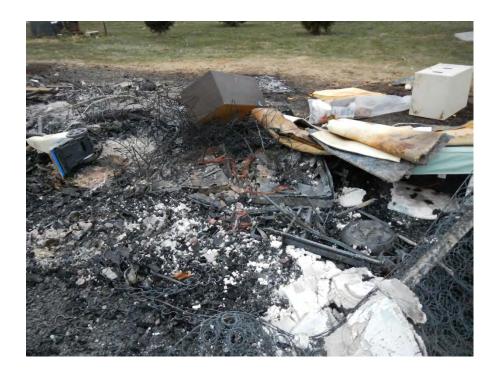

I observed the following points in regards to the site that appeared to serve as a burn site for waste items that had been open dumped (photos 01 - 14):

- The accumulation of waste was approximately twenty feet east to west and forty feet north to south and no more than four feet high at its highest point.
- The base layer of the site (photos 01, 06, 09) appeared to primarily consist of bare soil, scorched soil, ash and fines.
- General construction and/or demolition debris waste items (photos 01 -10, 13, 14), some of which appeared to be charred, were observed including drywall, dimensional lumber, plywood, panels, carpeting and a toilet.
- Covered electronic devices appeared to have been disposed at the site by open burning. Parts that appeared to be from covered electronic devices (photos 13, 14), such as copper wiring, speakers and housing units were observed. No less than one speaker unit, which did not appear to be burned, was also appeared to be disposed at the site (photo 02 & others).
- Automotive parts (photos 02, 03, 05, 10, 13, 14) appeared to be disposed and burned at the site. Waste items observed included metal pipes, metal wiring of the type used in automotive upholstery and various metal parts that appeared to be from automobiles.
- Household furnishings, which appeared to be disposed at the accumulation included broken mirrors (photos left side of 03, 12), a file cabinet (photo 07), a microwave oven (background of photo 07), a window air conditioner unit (background of photo 07), a vacuum cleaner (photo 02), wire units that appeared to be from box springs (photos 03, 13, 14), a wood slat unit that appeared to be a piece of a crib (photo 04), and a mattress (photo 07).
- A Federal Express shipping label (photos 07, 11) to an address in Shelbyville, Illinois was on a box inside of a clear plastic bag that contained other waste items.

Site: 1150305018 County: Macon Site Name: Maroa Twp/Hassler Date: Dec. 16, 2016 Time: 2:47 - 3:02 p.m. Photographer: Laurie Rasmus Photograph: 01 Direction of subject: NW Comments:

Site: 1150305018 County: Macon Site Name: Maroa Twp/Hassler Date: Dec. 16, 2016 Time: 2:47 - 3:02 p.m. Photographer: Laurie Rasmus Photograph: 02 Direction of subject: NW Comments: Zoomed in from same point of view as photo 01