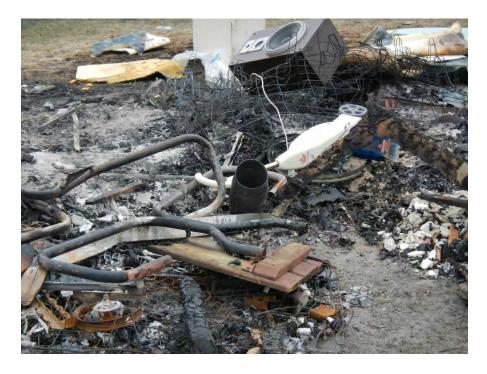

I observed the following points in regards to the site that appeared to serve as a burn site for waste items that had been open dumped (photos 01 - 14):

- The accumulation of waste was approximately twenty feet east to west and forty feet north to south and no more than four feet high at its highest point.
- The base layer of the site (photos 01, 06, 09) appeared to primarily consist of bare soil, scorched soil, ash and fines.
- General construction and/or demolition debris waste items (photos 01 -10, 13, 14), some of which appeared to be charred, were observed including drywall, dimensional lumber, plywood, panels, carpeting and a toilet.
- Covered electronic devices appeared to have been disposed at the site by open burning. Parts that appeared to be from covered electronic devices (photos 13, 14), such as copper wiring, speakers and housing units were observed. No less than one speaker unit, which did not appear to be burned, was also appeared to be disposed at the site (photo 02 & others).
- Automotive parts (photos 02, 03, 05, 10, 13, 14) appeared to be disposed and burned at the site. Waste items observed included metal pipes, metal wiring of the type used in automotive upholstery and various metal parts that appeared to be from automobiles.
- Household furnishings, which appeared to be disposed at the accumulation included broken mirrors (photos left side of 03, 12), a file cabinet (photo 07), a microwave oven (background of photo 07), a window air conditioner unit (background of photo 07), a vacuum cleaner (photo 02), wire units that appeared to be from box springs (photos 03, 13, 14), a wood slat unit that appeared to be a piece of a crib (photo 04), and a mattress (photo 07).
- A Federal Express shipping label (photos 07, 11) to an address in Shelbyville, Illinois was on a box inside of a clear plastic bag that contained other waste items.