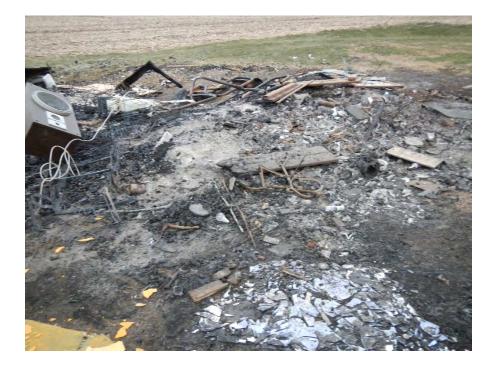

I observed the following points in regards to the site that appeared to serve as a burn site for waste items that had been open dumped (photos 01 - 14):

- The accumulation of waste was approximately twenty feet east to west and forty feet north to south and no more than four feet high at its highest point.
- The base layer of the site (photos 01, 06, 09) appeared to primarily consist of bare soil, scorched soil, ash and fines.
- General construction and/or demolition debris waste items (photos 01 -10, 13, 14), some of which appeared to be charred, were observed including drywall, dimensional lumber, plywood, panels, carpeting and a toilet.
- Covered electronic devices appeared to have been disposed at the site by open burning. Parts that appeared to be from covered electronic devices (photos 13, 14), such as copper wiring, speakers and housing units were observed. No less than one speaker unit, which did not appear to be burned, was also appeared to be disposed at the site (photo 02 & others).
- Automotive parts (photos 02, 03, 05, 10, 13, 14) appeared to be disposed and burned at the site. Waste items observed included metal pipes, metal wiring of the type used in automotive upholstery and various metal parts that appeared to be from automobiles.
- Household furnishings, which appeared to be disposed at the accumulation included broken mirrors (photos left side of 03, 12), a file cabinet (photo 07), a microwave oven (background of photo 07), a window air conditioner unit (background of photo 07), a vacuum cleaner (photo 02), wire units that appeared to be from box springs (photos 03, 13, 14), a wood slat unit that appeared to be a piece of a crib (photo 04), and a mattress (photo 07).
- A Federal Express shipping label (photos 07, 11) to an address in Shelbyville, Illinois was on a box inside of a clear plastic bag that contained other waste items.

Site: 1150305018 County: Macon Site Name: Maroa Twp/Hassler Date: Dec. 16, 2016 Time: 2:47 - 3:02 p.m. Photographer: Laurie Rasmus Photograph: 13 Direction of subject: WNW Comments:

Site: 1150305018 County: Macon Site Name: Maroa Twp/Hassler Date: Dec. 16, 2016 Time: 2:47 - 3:02 p.m. Photographer: Laurie Rasmus Photograph: 14 Direction of subject: WNW Comments: Zoomed in on area in center of frame of photo 13